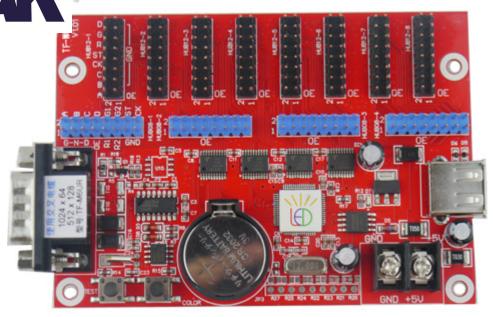

## MAAK LED CONTROL CARD TF-M3U

## Product Description

Model TF-M3U

State Batch supply

Function introduction Multi-area displays, colorful borders, U disk program

update, U disk panel set-up, LED display asynchronous

control card.

Usage indoor/outdoor

USB function: USB program update, USB brightness adjustment, USB panel

setup. Settings stored as a file format and do not affect the original document in USB. SD card/mini-SD

card is Compatible when using USB.

Pixel Single colour:1024x64,512x128;Double

colour:512x64, 256x128

Ports four 08 port; eight 12 ports

Scanning mode support 1/16, 1/8, 1/4, 1/2, Scan the monochrome, double

color module.

Storage 2M

Program number Storage for maximum program number: 20. Supported

height, Through to 75 full-color interface.

Electrical parameters +5V DC(4.5V~6V), Power consumption<0.5W

Working temperature  $-30^{\circ}\text{C} \sim 70^{\circ}\text{C}$ 

Size 73mm\*103mm, Hole spacing:55mm\*95mm